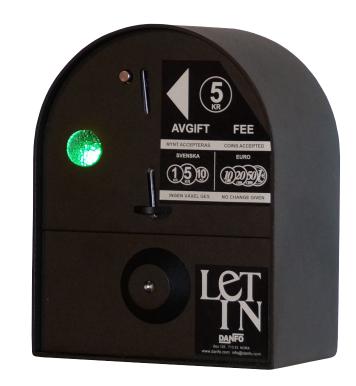

### Advantages with Let In 2006

- Robust
- · Durable and vandal resistant
- External and internal use
- Energy efficient
- Easy to use
- Easy to maintain
- Optional fee, different coins
- LED indication of engaged/vacant
- Safe coin deposit
- Can be connected to electrical appliances within the room

## How does it work?

- The Let In 2006 accepts pre-set currencies, coins and tokens.
- A number of different currencies and coins types can be accepted simultaneously.
- The coin box calculates the payment. Upon correct fee payment, the door is unlocked.
- No change is given, which facilitates maintenance and increases the revenue.

### **Durability and Safety**

- The Let In 2006 is specially designed to withstand tough external use on public toilet buildings, but can also be used for internal applications.
- The Let In 2006 is a robust, reliable product which can be installed into the wall.
- The coin box is finished as standard in black and beige, other colours on request.