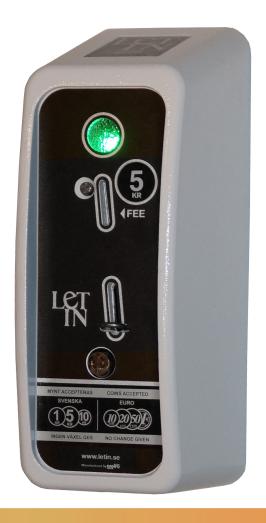

# Modern design

- The Let In 3000 is a reliable coin box with a sleek, modern exterior and advanced functions.
- The standard colours are black or white, but the coin box can also be finished in any optional colour.

### How does it work?

- The Let In 3000 accepts pre-set currencies, coins and tokens.
- A number of different currencies and coins types can be accepted simultaneously.
- The coin box calculates the payment. Upon correct fee payment, the door is unlocked.
- No change is given, which facilitates maintenance and increases the revenue.